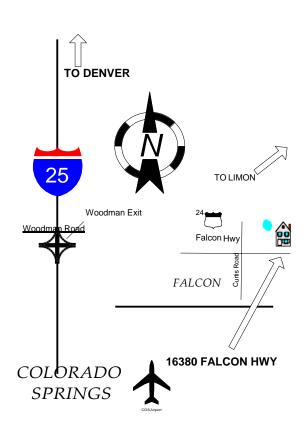

# **DIRECTIONS TO THE FIELD**

**From I-25 North or South:** Take Woodmen Road Exit and travel east to Highway 24. Turn Right on Highway 24 and then turn Left on Meridian. Go to stop sign and then Turn Left on Falcon Highway. Turn Left in drive way at 16380 Falcon Highway.

# FALCON INSTITUTE FOR ADVANCED COURSING STUDIES 16380 FALCON HIGHWAY, PEYTON, COLORADO 80831