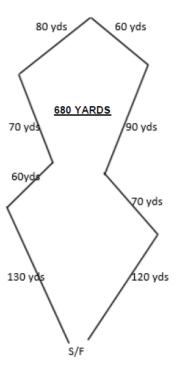

# Sunday course 680 yards

Warning: It is advised that all hounds entered be in top physical condition due to the altitude and rigorous conditions of the course, which will be run on natural terrain and may include such hazards as rocks, trees, cactus, vegetation, gopher holes, gullies, bodies of water and other obstacles. ALL HOUNDS RUN AT THE OWNER'S SOLE RISK.